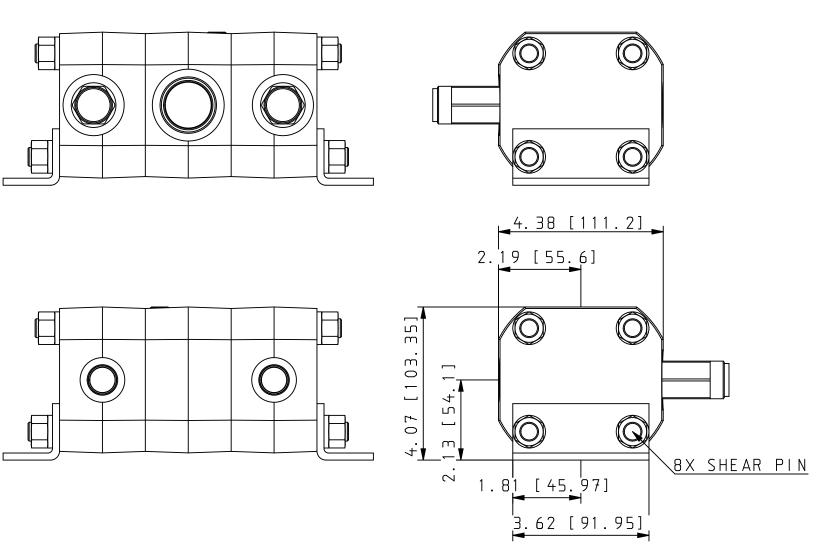

Part Number: 1300322 Model Code: FD2V-12Q7.5-12Q7.5-B10

# Product Capabilities

| FD2V-12Q7.5-12Q7.5-B10                   |
|------------------------------------------|
| P1 - Standard Black                      |
| FD - D Series Flow Divider               |
| 2 - Two Sections                         |
| V - #16 SAE 1-5/16"-12                   |
| 12348 in <sup>3</sup> /rev (5.7 cc/rev.) |
| Q - #8 SAE 3/4"-16                       |
|                                          |

| PN (Model Code)                                                                                                                                                                                                                                                                                          | FD2V-12Q7.5-12Q7.5-B10                                                                                                                        |
|----------------------------------------------------------------------------------------------------------------------------------------------------------------------------------------------------------------------------------------------------------------------------------------------------------|-----------------------------------------------------------------------------------------------------------------------------------------------|
| PO (Paint Options)                                                                                                                                                                                                                                                                                       | P1 - Standard Black                                                                                                                           |
| MS (Model Series)                                                                                                                                                                                                                                                                                        | FD - D Series Flow Divider                                                                                                                    |
| NS (Number of Sections)                                                                                                                                                                                                                                                                                  | 2 - Two Sections                                                                                                                              |
| IP (Inlet Port)                                                                                                                                                                                                                                                                                          | V - #16 SAE 1-5/16"-12                                                                                                                        |
| DCA (Position A Section Displacement Code)                                                                                                                                                                                                                                                               | 12348 in³/rev (5.7 cc/rev.)                                                                                                                   |
| OPA (Position A Section Outlet Port)                                                                                                                                                                                                                                                                     | Q - #8 SAE 3/4"-16                                                                                                                            |
| RVA (Position A Section Differential Valve)                                                                                                                                                                                                                                                              | 7.5 - 750 PSI (51.7 BAR)                                                                                                                      |
| DCB (Position B Section Displacement Code)                                                                                                                                                                                                                                                               | 12348 in³/rev (5.7 cc/rev.)                                                                                                                   |
| OPB (Position B Section Outlet Port)                                                                                                                                                                                                                                                                     | Q - #8 SAE 3/4"-16                                                                                                                            |
| RVB (Position B Section Differential Valve)                                                                                                                                                                                                                                                              | 7.5 - 750 PSI (51.7 BAR)                                                                                                                      |
| DCC (Position C Section Displacement Code)                                                                                                                                                                                                                                                               | N/A                                                                                                                                           |
| OPC (Position C Section Outlet Port)                                                                                                                                                                                                                                                                     | N/A                                                                                                                                           |
| RVC (Position C Section Differential Valve)                                                                                                                                                                                                                                                              | N/A                                                                                                                                           |
| OPA (Position A Section Outlet Port)   RVA (Position A Section Differential Valve)   DCB (Position B Section Displacement Code)   OPB (Position B Section Outlet Port)   RVB (Position B Section Differential Valve)   DCC (Position C Section Displacement Code)   OPC (Position C Section Outlet Port) | Q - #8 SAE 3/4"-16<br>7.5 - 750 PSI (51.7 BAR)<br>12348 in³/rev (5.7 cc/rev.)<br>Q - #8 SAE 3/4"-16<br>7.5 - 750 PSI (51.7 BAR)<br>N/A<br>N/A |