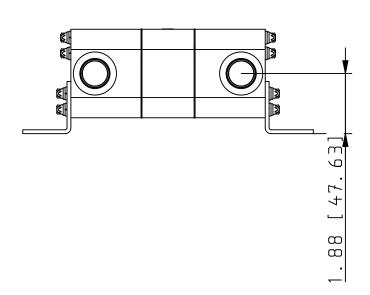

## **Product Capabilities**

| PN (Part Number)         | FG1770021              |
|--------------------------|------------------------|
| TYPE (Type)              | Flow Divider           |
| SERIES (Series)          | GC Series Flow Divider |
| NOS (Number of Sections) | 1 - Two Sections       |
| GS1 (Gear Size)          | 7388 in.^3/rev.        |
| GS2 (Gear Size)          | 7388 in.^3/rev.        |
| GS3 (Gear Size)          | 0 - None               |
| GS4 (Gear Size)          | 0 - None               |

| PN (Part Number)              | FG1770021              |
|-------------------------------|------------------------|
| TYPE (Type)                   | Flow Divider           |
| SERIES (Series)               | GC Series Flow Divider |
| NOS (Number of Sections)      | 1 - Two Sections       |
| GS1 (Gear Size)               | 7388 in.^3/rev.        |
| GS2 (Gear Size)               | 7388 in.^3/rev.        |
| GS3 (Gear Size)               | 0 - None               |
| GS4 (Gear Size)               | 0 - None               |
| RV (Differential Valves)      | 2 - One Each Section   |
| P (Porting)                   | 1 - SAE (Standard)     |
| QSPN (Quick Ship Part Number) | 1300636                |