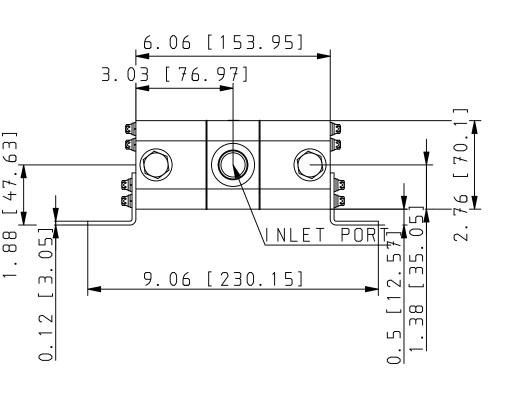

## **Product Capabilities**

| PN (Part Number)         | FG1770021              |
|--------------------------|------------------------|
| TYPE (Type)              | Flow Divider           |
| SERIES (Series)          | GC Series Flow Divider |
| NOS (Number of Sections) | 1 - Two Sections       |
| GS1 (Gear Size)          | 7388 in.^3/rev.        |
| GS2 (Gear Size)          | 7388 in.^3/rev.        |
| GS3 (Gear Size)          | 0 - None               |
| GS4 (Gear Size)          | 0 - None               |

| PN (Part Number)              | FG1770021              |
|-------------------------------|------------------------|
| TYPE (Type)                   | Flow Divider           |
| SERIES (Series)               | GC Series Flow Divider |
| NOS (Number of Sections)      | 1 - Two Sections       |
| GS1 (Gear Size)               | 7388 in.^3/rev.        |
| GS2 (Gear Size)               | 7388 in.^3/rev.        |
| GS3 (Gear Size)               | 0 - None               |
| GS4 (Gear Size)               | 0 - None               |
| RV (Differential Valves)      | 2 - One Each Section   |
| P (Porting)                   | 1 - SAE (Standard)     |
| QSPN (Quick Ship Part Number) | 1300636                |