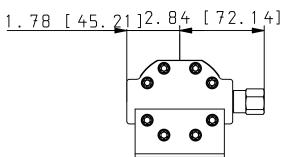

Part Number: 1303140 Model Code: FG3444421

## **Product Capabilities**

| PN (Part Number)         | FG3444421              |
|--------------------------|------------------------|
| TYPE (Type)              | Flow Divider           |
| SERIES (Series)          | GC Series Flow Divider |
| NOS (Number of Sections) | 3 - Four Sections      |
| GS1 (Gear Size)          | 4258 in.^3/rev.        |
| GS2 (Gear Size)          | 4258 in.^3/rev.        |
| GS3 (Gear Size)          | 4258 in.^3/rev.        |
| GS4 (Gear Size)          | 4258 in.^3/rev.        |

| PN (Part Number)              | FG3444421              |
|-------------------------------|------------------------|
| TYPE (Type)                   | Flow Divider           |
| SERIES (Series)               | GC Series Flow Divider |
| NOS (Number of Sections)      | 3 - Four Sections      |
| GS1 (Gear Size)               | 4258 in.^3/rev.        |
| GS2 (Gear Size)               | 4258 in.^3/rev.        |
| GS3 (Gear Size)               | 4258 in.^3/rev.        |
| GS4 (Gear Size)               | 4258 in.^3/rev.        |
| RV (Differential Valves)      | 2 - One Each Section   |
| P (Porting)                   | 1 - SAE (Standard)     |
| QSPN (Quick Ship Part Number) | 1303140                |