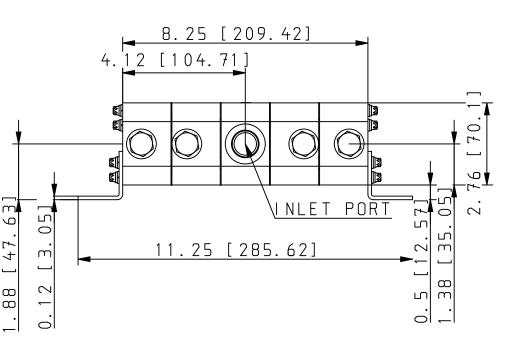

## **Product Capabilities**

| PN (Part Number)         | FG3444421              |
|--------------------------|------------------------|
| TYPE (Type)              | Flow Divider           |
| SERIES (Series)          | GC Series Flow Divider |
| NOS (Number of Sections) | 3 - Four Sections      |
| GS1 (Gear Size)          | 4258 in.^3/rev.        |
| GS2 (Gear Size)          | 4258 in.^3/rev.        |
| GS3 (Gear Size)          | 4258 in.^3/rev.        |
| GS4 (Gear Size)          | 4258 in.^3/rev.        |

| PN (Part Number)              | FG3444421              |
|-------------------------------|------------------------|
| TYPE (Type)                   | Flow Divider           |
| SERIES (Series)               | GC Series Flow Divider |
| NOS (Number of Sections)      | 3 - Four Sections      |
| GS1 (Gear Size)               | 4258 in.^3/rev.        |
| GS2 (Gear Size)               | 4258 in.^3/rev.        |
| GS3 (Gear Size)               | 4258 in.^3/rev.        |
| GS4 (Gear Size)               | 4258 in.^3/rev.        |
| RV (Differential Valves)      | 2 - One Each Section   |
| P (Porting)                   | 1 - SAE (Standard)     |
| QSPN (Quick Ship Part Number) | 1303140                |