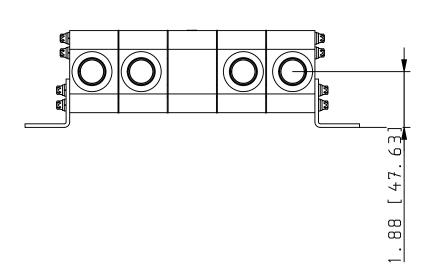

## **Product Capabilities**

| PN (Part Number)         | FG3444421              |
|--------------------------|------------------------|
| TYPE (Type)              | Flow Divider           |
| SERIES (Series)          | GC Series Flow Divider |
| NOS (Number of Sections) | 3 - Four Sections      |
| GS1 (Gear Size)          | 4258 in.^3/rev.        |
| GS2 (Gear Size)          | 4258 in.^3/rev.        |
| GS3 (Gear Size)          | 4258 in.^3/rev.        |
| GS4 (Gear Size)          | 4258 in.^3/rev.        |

| PN (Part Number)              | FG3444421              |
|-------------------------------|------------------------|
| TYPE (Type)                   | Flow Divider           |
| SERIES (Series)               | GC Series Flow Divider |
| NOS (Number of Sections)      | 3 - Four Sections      |
| GS1 (Gear Size)               | 4258 in.^3/rev.        |
| GS2 (Gear Size)               | 4258 in.^3/rev.        |
| GS3 (Gear Size)               | 4258 in.^3/rev.        |
| GS4 (Gear Size)               | 4258 in.^3/rev.        |
| RV (Differential Valves)      | 2 - One Each Section   |
| P (Porting)                   | 1 - SAE (Standard)     |
| QSPN (Quick Ship Part Number) | 1303140                |