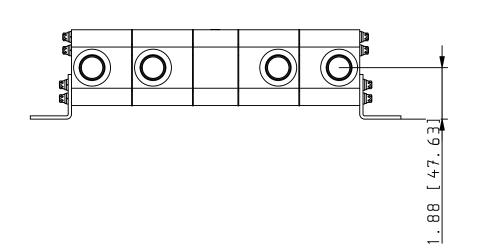

Part Number: 1303142 Model Code: FG3777721

## **Product Capabilities**

| PN (Part Number)         | FG3777721              |
|--------------------------|------------------------|
| TYPE (Type)              | Flow Divider           |
| SERIES (Series)          | GC Series Flow Divider |
| NOS (Number of Sections) | 3 - Four Sections      |
| GS1 (Gear Size)          | 7388 in.^3/rev.        |
| GS2 (Gear Size)          | 7388 in.^3/rev.        |
| GS3 (Gear Size)          | 7388 in.^3/rev.        |
| GS4 (Gear Size)          | 7388 in.^3/rev.        |

| PN (Part Number)              | FG3777721              |
|-------------------------------|------------------------|
| TYPE (Type)                   | Flow Divider           |
| SERIES (Series)               | GC Series Flow Divider |
| NOS (Number of Sections)      | 3 - Four Sections      |
| GS1 (Gear Size)               | 7388 in.^3/rev.        |
| GS2 (Gear Size)               | 7388 in.^3/rev.        |
| GS3 (Gear Size)               | 7388 in.^3/rev.        |
| GS4 (Gear Size)               | 7388 in.^3/rev.        |
| RV (Differential Valves)      | 2 - One Each Section   |
| P (Porting)                   | 1 - SAE (Standard)     |
| QSPN (Quick Ship Part Number) | 1303142                |