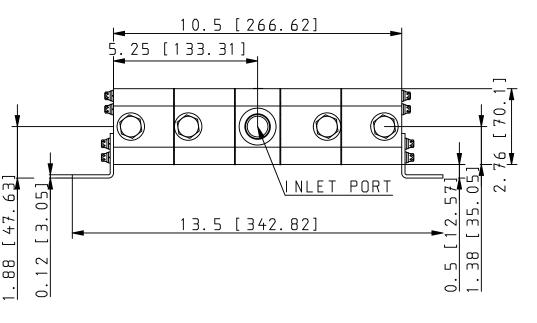

Part Number: 1303142 Model Code: FG3777721

## **Product Capabilities**

| PN (Part Number)         | FG3777721              |
|--------------------------|------------------------|
| TYPE (Type)              | Flow Divider           |
| SERIES (Series)          | GC Series Flow Divider |
| NOS (Number of Sections) | 3 - Four Sections      |
| GS1 (Gear Size)          | 7388 in.^3/rev.        |
| GS2 (Gear Size)          | 7388 in.^3/rev.        |
| GS3 (Gear Size)          | 7388 in.^3/rev.        |
| GS4 (Gear Size)          | 7388 in.^3/rev.        |

| PN (Part Number)              | FG3777721              |
|-------------------------------|------------------------|
| TYPE (Type)                   | Flow Divider           |
| SERIES (Series)               | GC Series Flow Divider |
| NOS (Number of Sections)      | 3 - Four Sections      |
| GS1 (Gear Size)               | 7388 in.^3/rev.        |
| GS2 (Gear Size)               | 7388 in.^3/rev.        |
| GS3 (Gear Size)               | 7388 in.^3/rev.        |
| GS4 (Gear Size)               | 7388 in.^3/rev.        |
| RV (Differential Valves)      | 2 - One Each Section   |
| P (Porting)                   | 1 - SAE (Standard)     |
| QSPN (Quick Ship Part Number) | 1303142                |