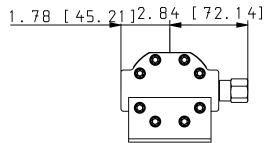

Part Number: 1303142 Model Code: FG3777721

## **Product Capabilities**

| PN (Part Number)         | FG3777721              |
|--------------------------|------------------------|
| TYPE (Type)              | Flow Divider           |
| SERIES (Series)          | GC Series Flow Divider |
| NOS (Number of Sections) | 3 - Four Sections      |
| GS1 (Gear Size)          | 7388 in.^3/rev.        |
| GS2 (Gear Size)          | 7388 in.^3/rev.        |
| GS3 (Gear Size)          | 7388 in.^3/rev.        |
| GS4 (Gear Size)          | 7388 in.^3/rev.        |

| PN (Part Number)              | FG3777721              |
|-------------------------------|------------------------|
| TYPE (Type)                   | Flow Divider           |
| SERIES (Series)               | GC Series Flow Divider |
| NOS (Number of Sections)      | 3 - Four Sections      |
| GS1 (Gear Size)               | 7388 in.^3/rev.        |
| GS2 (Gear Size)               | 7388 in.^3/rev.        |
| GS3 (Gear Size)               | 7388 in.^3/rev.        |
| GS4 (Gear Size)               | 7388 in.^3/rev.        |
| RV (Differential Valves)      | 2 - One Each Section   |
| P (Porting)                   | 1 - SAE (Standard)     |
| QSPN (Quick Ship Part Number) | 1303142                |