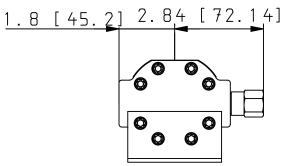

without prior notice. Concentric does not accept responsibility or warranty products without prior application approval from Concentric engineering.



**Efficiency** 

**Operating temperature** 

**Inlet conditions** 

Fluids and filtration

Concentric Rockford Inc.
2222 15th Street Rockford, IL 61104
Tel: 1-815-398-4400
www.concentricab.com
E-mail: info.usro@concentricab.com

The information on this PDF datasheet and any associated models or drawings from the Concentric Hydraulic Product Configurator are for reference only. Concentric will not accept any responsibility for misapplications and reserves the right to modify its products without prior notice. Concentric does not accept responsibility or warranty products without prior application approval from Concentric engineering.









| PN (Part Number)              | FG2444021              |
|-------------------------------|------------------------|
| TYPE (Type)                   | Flow Divider           |
| SERIES (Series)               | GC Series Flow Divider |
| NOS (Number of Sections)      | 2 - Three Sections     |
| GS1 (Gear Size)               | 4258 in.^3/rev.        |
| GS2 (Gear Size)               | 4258 in.^3/rev.        |
| GS3 (Gear Size)               | 4258 in.^3/rev.        |
| GS4 (Gear Size)               | 0 - None               |
| RV (Differential Valves)      | 2 - One Each Section   |
| P (Porting)                   | 1 - SAE (Standard)     |
| QSPN (Quick Ship Part Number) | N/A                    |