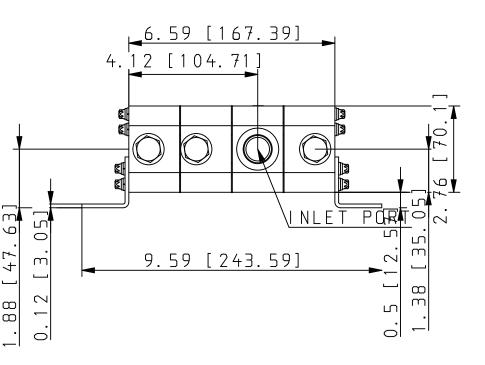

## **Product Capabilities**

| PN (Part Number)         | FG2444021              |
|--------------------------|------------------------|
| TYPE (Type)              | Flow Divider           |
| SERIES (Series)          | GC Series Flow Divider |
| NOS (Number of Sections) | 2 - Three Sections     |
| GS1 (Gear Size)          | 4258 in.^3/rev.        |
| GS2 (Gear Size)          | 4258 in.^3/rev.        |
| GS3 (Gear Size)          | 4258 in.^3/rev.        |
| GS4 (Gear Size)          | 0 - None               |

| PN (Part Number)              | FG2444021              |
|-------------------------------|------------------------|
| TYPE (Type)                   | Flow Divider           |
| SERIES (Series)               | GC Series Flow Divider |
| NOS (Number of Sections)      | 2 - Three Sections     |
| GS1 (Gear Size)               | 4258 in.^3/rev.        |
| GS2 (Gear Size)               | 4258 in.^3/rev.        |
| GS3 (Gear Size)               | 4258 in.^3/rev.        |
| GS4 (Gear Size)               | 0 - None               |
| RV (Differential Valves)      | 2 - One Each Section   |
| P (Porting)                   | 1 - SAE (Standard)     |
| QSPN (Quick Ship Part Number) | N/A                    |