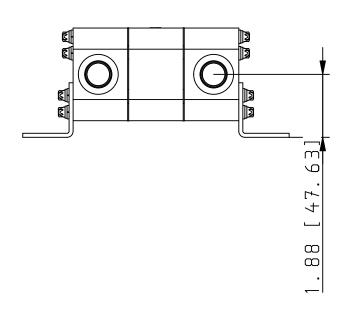

| PN (Part Number)              | FG1110021              |
|-------------------------------|------------------------|
| TYPE (Type)                   | Flow Divider           |
| SERIES (Series)               | GC Series Flow Divider |
| NOS (Number of Sections)      | 1 - Two Sections       |
| GS1 (Gear Size)               | 1097 in.^3/rev.        |
| GS2 (Gear Size)               | 1097 in.^3/rev.        |
| GS3 (Gear Size)               | 0 - None               |
| GS4 (Gear Size)               | 0 - None               |
| RV (Differential Valves)      | 2 - One Each Section   |
| P (Porting)                   | 1 - SAE (Standard)     |
| QSPN (Quick Ship Part Number) | N/A                    |