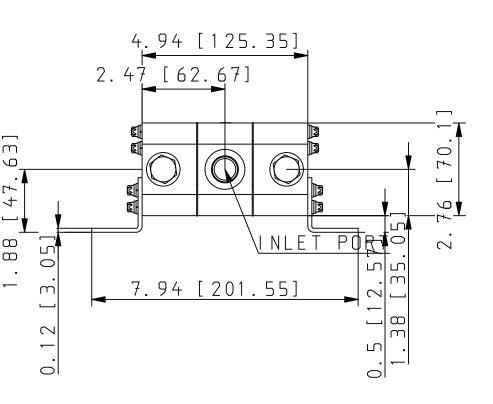

| PN (Part Number)              | FG1110021              |
|-------------------------------|------------------------|
| TYPE (Type)                   | Flow Divider           |
| SERIES (Series)               | GC Series Flow Divider |
| NOS (Number of Sections)      | 1 - Two Sections       |
| GS1 (Gear Size)               | 1097 in.^3/rev.        |
| GS2 (Gear Size)               | 1097 in.^3/rev.        |
| GS3 (Gear Size)               | 0 - None               |
| GS4 (Gear Size)               | 0 - None               |
| RV (Differential Valves)      | 2 - One Each Section   |
| P (Porting)                   | 1 - SAE (Standard)     |
| QSPN (Quick Ship Part Number) | N/A                    |