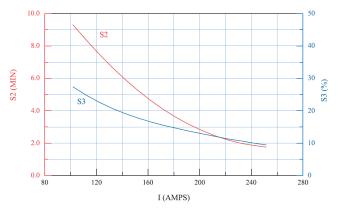

#### **Motor Performance**

S2 and S3 CURVES 12 VDC, 1 TERMINAL, SERIES WOUND MOTOR

These are performance curves for your power unit. You can use these curves to determine the amp draw and performances as well as run time restrictions.

For these charts, start on the horizontal axis and go up to find you parameters. THE S2/S3 % for DC motors are measured in minutes and % of a 5 minute duty cycle respectively.