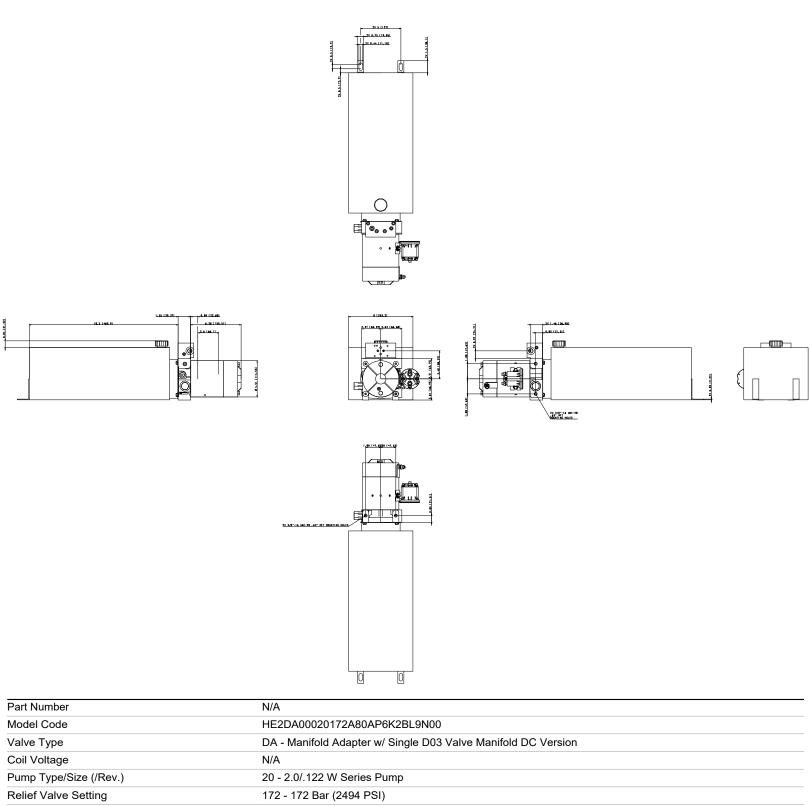

### **HE2000 Power Units**

Part Number: N/A Model Code: HE2DA00020172A80AP6K2BL9N00

# **Product Capabilities**

| Code - Pump Displacement            | 20 - 2.0/.122 W Series Pump                 |
|-------------------------------------|---------------------------------------------|
| Pump Maximum Continuous<br>Pressure | 3335 PSI / 230 BAR                          |
| Code - Relief Valve Setting         | 172 - 172 Bar (2494 PSI)                    |
| Code - Flow Control Setting         | A - None                                    |
| Code - Reservoir Size / Material    | AP - 15.2 LTR (4 GAL) STEEL,<br>RECTANGULAR |
| Recommended Operating Viscosity     | 12 - 800 cSt (66 - 3600 SSU)                |
| Maximum Cold Start Viscosity        | 2000 cSt (9000 SSU)                         |
| Operating Temperatures              | -25°C - +80°C (-13°F - +175°F)              |
| Fluid Cleanliness                   | ISO 18/14 or better                         |

| 172 - 172 Bar (2494 PSI)                                                            |                                                                                                                                                                                                                                                                                                     |
|-------------------------------------------------------------------------------------|-----------------------------------------------------------------------------------------------------------------------------------------------------------------------------------------------------------------------------------------------------------------------------------------------------|
| A - None                                                                            |                                                                                                                                                                                                                                                                                                     |
| 80 - 12 VDC Single Term Standard Duty                                               |                                                                                                                                                                                                                                                                                                     |
| AP - 15.2 LTR (4 GAL) STEEL, RECTANGULAR                                            |                                                                                                                                                                                                                                                                                                     |
| 6 - 6 O'Clock                                                                       |                                                                                                                                                                                                                                                                                                     |
| K - 12 VDC, 3-POLE                                                                  |                                                                                                                                                                                                                                                                                                     |
| 2 - 12 O'Clock (Relative to the Motor Terminal)                                     |                                                                                                                                                                                                                                                                                                     |
| BL - Horizontal Reservoir Mounting, All Pump Series, 9 O'Clock Breather Orientation |                                                                                                                                                                                                                                                                                                     |
| 9 - 9 O´Clock                                                                       |                                                                                                                                                                                                                                                                                                     |
| N - None                                                                            |                                                                                                                                                                                                                                                                                                     |
| 00 - No Accessories                                                                 |                                                                                                                                                                                                                                                                                                     |
|                                                                                     | A - None   80 - 12 VDC Single Term Standard Duty   AP - 15.2 LTR (4 GAL) STEEL, RECTANGULAR   6 - 6 O'Clock   K - 12 VDC, 3-POLE   2 - 12 O'Clock (Relative to the Motor Terminal)   BL - Horizontal Reservoir Mounting, All Pump Series, 9 O'Clock Breather Orientation   9 - 9 O'Clock   N - None |