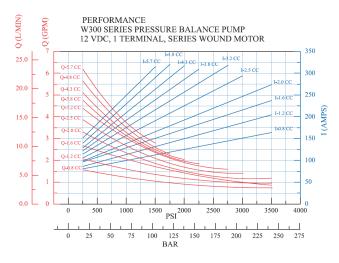

#### **Motor Performance**

S2 and S3 CURVES 12 VDC, 1 TERMINAL, SERIES WOUND MOTOR

These are performance curves for your power unit. You can use these curves to determine the amp draw and performances as well as run time restrictions.

For these charts, start on the horizontal axis and go up to find you parameters. THE S2/S3 % for DC motors are measured in minutes and % of a 5 minute duty cycle respectively.