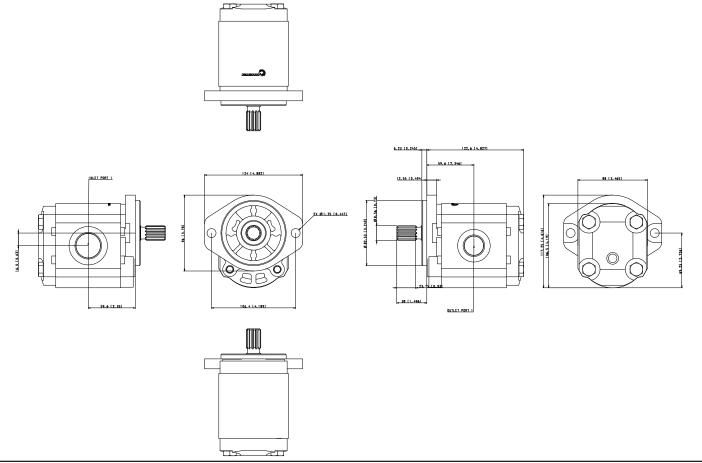

Part Number: 1303233

Model Code: WP09A1B270R03GA103N

Concentric Rockford Inc.
2222 15th Street Rockford, IL 61104
Tel: 1-815-398-4400
www.concentricab.com
E-mail: info.usro@concentricab.com

The information on this PDF datasheet and any associated models or drawings from the Concentric Hydraulic Product Configurator are for reference only. Concentric will not accept any responsibility for misapplications and reserves the right to modify its products without prior notice. Concentric does not accept responsibility or warranty products without prior application approval from Concentric engineering.



| Part Number             | WP09A1B270R03GA103N                                    |
|-------------------------|--------------------------------------------------------|
| Design Code             | WP09A1 - Single Pump                                   |
| Seal Material           | B - Buna                                               |
| Displacement 1          | 270 - 27 cm.^3/1.647 in.^3                             |
| Displacement 2          | N/A                                                    |
| Displacement 3          | N/A                                                    |
| Displacement 4          | N/A                                                    |
| Rotation                | R - Clockwise                                          |
| Mounting Flange         | 03 =